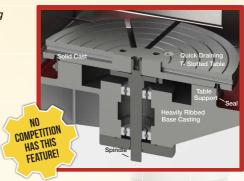

Long Life Oil Bath Table Support

- With 100% Oil Bath Support it will NEVER wear out.
- The table rotates on the cast bearing support that prevents deflection regardless of the flywheel size, weight, or pressure.
- The oil level is set 1/16" above the Table Bearing Support for constant lubrication. The level is maintained by the Optomatic Constant Oiler.
- There is no downward or sideward pressure on the spindle or spindle bearings.