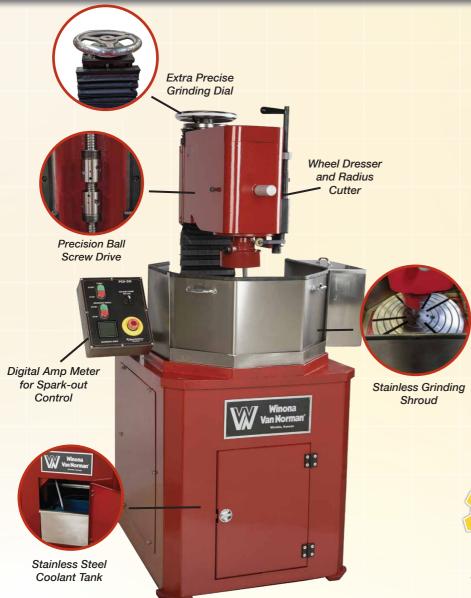

## **FEATURES**

- Stainless Steel Coolant Tank
- Extra Precise Grinding Dial
- Digital Amp Meter for Spark-Out Control
- · Wheel Dresser
- Radius Cutter
- Modern Redesigned Electrical
- Stainless Grinding Shround
- Precision Ball Screw and Linear Guiderail
- · Long Life Oil Bath Table Support