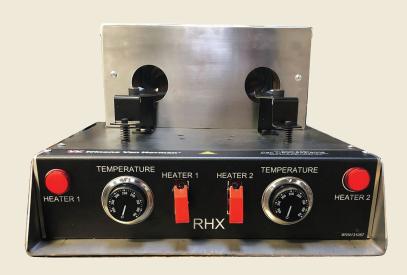

## RHX ROD HEATER

The Winona Van Norman RHX Rod Heater is designed to assemble press fit piston pins with minimum effort to help eliminate scoring of parts during the process. Built of stainless steel for reliability and ample insulation with venting to focus the heat on the working parts. The adjustable supports accommodate many rod varieties. Separate thermostat controls are provided for each heating element for flexibility.

## **SPECIFICATIONS**

| Dimensions                 | Approx.        | Heating  | Single Phase |
|----------------------------|----------------|----------|--------------|
|                            | Machine Weight | Elements | Electric     |
| 18.5625" x 16"<br>x 10.75" | 16.5 lbs       | 900W     | 220 V        |