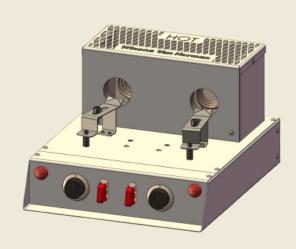

## RHX ROD HEATER

The Winona Van Norman RHX Rod Heater is designed to assemble press fit piston pins with minimum effort to help eliminate scoring of parts during the process. Built of stainless steel for reliability and ample insulation with venting to focus the heat on the working parts. The adjustable supports accommodate many rod varieties. Separate thermostat controls are provided for each heating element for flexibility.

## **SPECIFICATIONS**

| Dimensions                 | Approx.        | Heating  | Single Phase |
|----------------------------|----------------|----------|--------------|
|                            | Machine Weight | Elements | Electric     |
| 18.5625" x 16"<br>x 10.75" | 16.5 lbs       | 900W     | 220 V        |